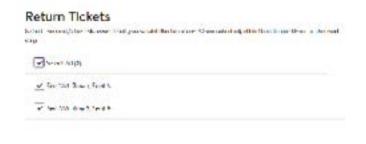

#### STEP 4

Select the ticket/s you wish to return and then 'Continue' at the bottom of the page.

Center

#### STEP 5

Tick the 'Seat Return' box as the reason for your return and then 'Continue'.