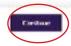

# DIGITAL TICKETING: RETURN TICKETS (DESKTOP)



### **RETURN TICKET/S: DESKTOP HOW-TO-GUIDE**

### STEP 1

Visit <a href="https://am.ticketmaster.com/fremantle">https://am.ticketmaster.com/fremantle</a>.

Under 'My Account' select 'My Events' and then sign into your MyFreo account using your email address and password.





# DIGITAL TICKETING: RETURN TICKETS (DESKTOP)



### **RETURN TICKET/S: DESKTOP HOW-TO-GUIDE**

### STEP 2

Select your upcoming match.



#### STEP 3

Click the 'Return' button above your ticket/s.





# DIGITAL TICKETING: RETURN TICKETS (DESKTOP)



### **RETURN TICKET/S: DESKTOP HOW-TO-GUIDE**

#### STEP 4

Select the ticket/s you wish to return and then 'Continue' at the bottom of the page.





Center





## DIGITAL TICKETING: RETURN TICKETS (DESKTOP)



### **RETURN TICKET/S: DESKTOP HOW-TO-GUIDE**

#### STEP 5

Tick the 'Seat Return' box as the reason for your return and then 'Continue'.





### STEP 6

Review the details of your return and then click 'Submit' to finalise.