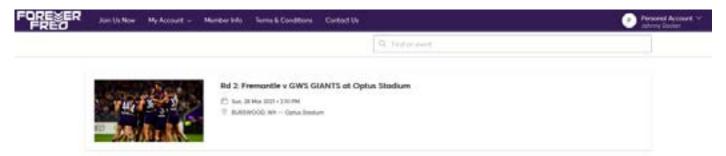

# DIGITAL TICKETING: RETURN TICKETS (DESKTOP)



### **RETURN TICKET/S: DESKTOP HOW-TO-GUIDE**

### STEP 1

Visit <a href="https://am.ticketmaster.com/fremantle">https://am.ticketmaster.com/fremantle</a>.

Under 'My Account' select 'My Events' and then sign into your MyFreo account using your email address and password.





# DIGITAL TICKETING: RETURN TICKETS (DESKTOP)



### **RETURN TICKET/S: DESKTOP HOW-TO-GUIDE**

### STEP 2

Select your upcoming match.



#### STEP 3

Click the 'Return' button above your ticket/s.





# DIGITAL TICKETING: RETURN TICKETS (DESKTOP)



### **RETURN TICKET/S: DESKTOP HOW-TO-GUIDE**

#### STEP 4

Select the ticket/s you wish to return and then 'Continue' at the bottom of the page.





Center





## DIGITAL TICKETING: RETURN TICKETS (DESKTOP)



### **RETURN TICKET/S: DESKTOP HOW-TO-GUIDE**

#### STEP 5

Tick the 'Seat Return' box as the reason for your return and then 'Continue'.





### STEP 6

Review the details of your return and then click 'Submit' to finalise.