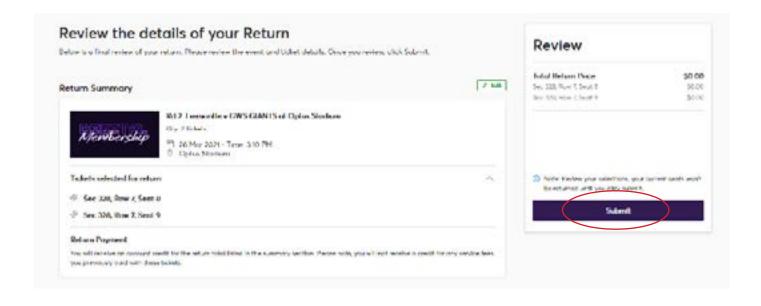

## DIGITAL TICKETING: RETURN TICKETS (DESKTOP)

### **RETURN TICKET/S: DESKTOP HOW-TO-GUIDE**

### STEP 6

Review the details of your return and then click 'Submit' to finalise.