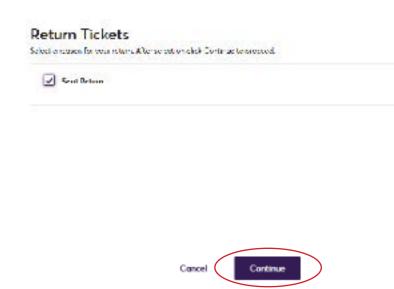

#### STEP 5

Tick the 'Seat Return' box as the reason for your return and then 'Continue'.