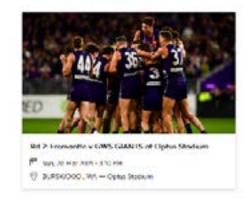

# DIGITAL TICKETING: RETURN TICKETS (DESKTOP)



### **RETURN TICKET/S: DESKTOP HOW-TO-GUIDE**

### STEP 1

Visit <a href="https://am.ticketmaster.com/fremantle">https://am.ticketmaster.com/fremantle</a>.

Under 'My Account' select 'My Events' and then sign into your MyFreo account using your email address and password.





# DIGITAL TICKETING: RETURN TICKETS (DESKTOP)



### **RETURN TICKET/S: DESKTOP HOW-TO-GUIDE**

### STEP 2

Select your upcoming match.



#### STEP 3

Click the 'Return' button above your ticket/s.





# DIGITAL TICKETING: RETURN TICKETS (DESKTOP)



### **RETURN TICKET/S: DESKTOP HOW-TO-GUIDE**

#### STEP 4

Select the ticket/s you wish to return and then 'Continue' at the bottom of the page.





Center





## DIGITAL TICKETING: RETURN TICKETS (DESKTOP)



### **RETURN TICKET/S: DESKTOP HOW-TO-GUIDE**

#### STEP 5

Tick the 'Seat Return' box as the reason for your return and then 'Continue'.





### STEP 6

Review the details of your return and then click 'Submit' to finalise.