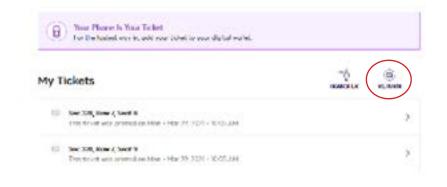

# DIGITAL TICKETING: RETURN TICKETS (DESKTOP)



### **RETURN TICKET/S: DESKTOP HOW-TO-GUIDE**

### STEP 1

Visit <a href="https://am.ticketmaster.com/fremantle">https://am.ticketmaster.com/fremantle</a>.

Under 'My Account' select 'My Events' and then sign into your MyFreo account using your email address and password.





# DIGITAL TICKETING: RETURN TICKETS (DESKTOP)



### **RETURN TICKET/S: DESKTOP HOW-TO-GUIDE**

### STEP 2

Select your upcoming match.



#### STEP 3

Click the 'Return' button above your ticket/s.





# DIGITAL TICKETING: RETURN TICKETS (DESKTOP)



### **RETURN TICKET/S: DESKTOP HOW-TO-GUIDE**

#### STEP 4

Select the ticket/s you wish to return and then 'Continue' at the bottom of the page.





Center





## DIGITAL TICKETING: RETURN TICKETS (DESKTOP)



### **RETURN TICKET/S: DESKTOP HOW-TO-GUIDE**

#### STEP 5

Tick the 'Seat Return' box as the reason for your return and then 'Continue'.





### STEP 6

Review the details of your return and then click 'Submit' to finalise.