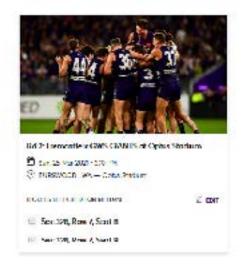

m.ticketmaster.com/fremantle">https://am.ticketmaster.com/fremantle</a>.

Under 'My Account' select 'My Events' and then sign into your MyFreo account using your email address and password.





# DIGITAL TICKETING: RETURN TICKETS (DESKTOP)



### **RETURN TICKET/S: DESKTOP HOW-TO-GUIDE**

### STEP 2

Select your upcoming match.



#### STEP 3

Click the 'Return' button above your ticket/s.





# DIGITAL TICKETING: RETURN TICKETS (DESKTOP)



### **RETURN TICKET/S: DESKTOP HOW-TO-GUIDE**

#### STEP 4

Select the ticket/s you wish to return and then 'Continue' at the bottom of the page.





Center





## DIGITAL TICKETING: RETURN TICKETS (DESKTOP)



### **RETURN TICKET/S: DESKTOP HOW-TO-GUIDE**

#### STEP 5

Tick the 'Seat Return' box as the reason for your return and then 'Continue'.





### STEP 6

Review the details of your return and then click 'Submit' to finalise.